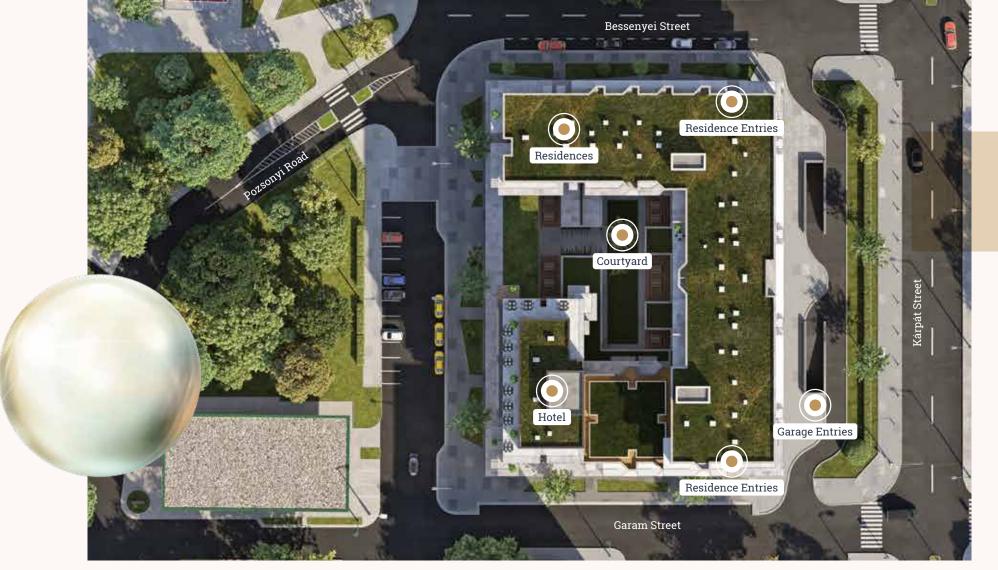

### Kárpát Street 89 m<sup>2</sup> 89 m<sup>2</sup> 3 121 m<sup>2</sup> 226 m<sup>2</sup> 2 232 m<sup>2</sup> Bessenyei Garam Street Street

Park & Danube (Pozsonyi Road)