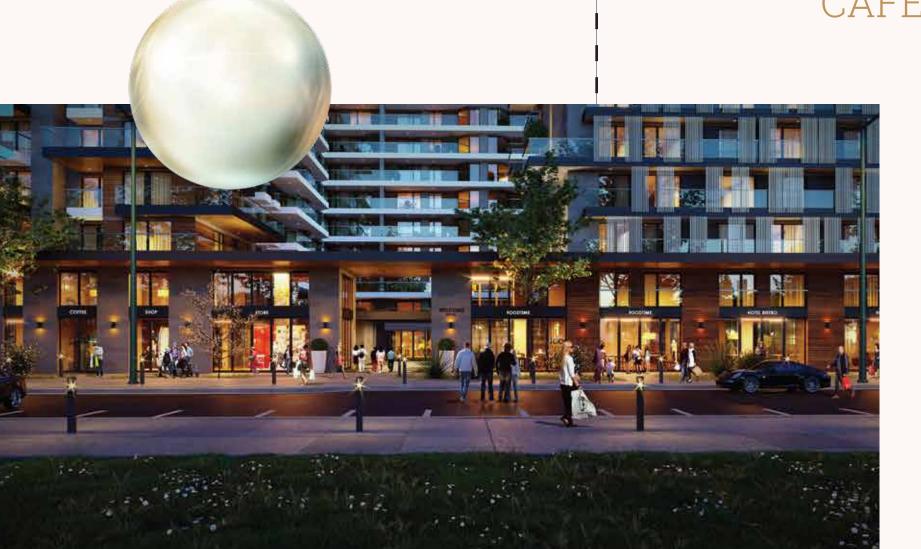

# DUNA PEARL COURTYARD AWAITS ITS NEW BRANDS...

Duna Pearl springs to life in one of the most popular areas on the Pest side of the capital city of Hungary, in the 13th District of Budapest.
Consisting of residences and hotels on the bank of the Danube in Újipótváros, the Duna Pearl Courtyard includes the retail areas. It's a unique masterpiece with its stylish and timeless homes while its Courtyard concept brings a new breath to the city.

#### CAFE, RESTAURANT & COURTYARD

Featuring the luxury residences and an international branded 4-star business hotel (Four Points by Sheraton), one of the remarkable features of Duna Pearl will be its retail areas located parallel to the street.

In addition to the most elegant restaurants and cafes of the 13th District, there is also a Courtyard on the ground floor. The Courtyard garden, located in the middle of the area reserved for the restaurant, the hotel and the retail spaces, provides the project with an incredible green space. In doing so, it also provides a private space for the homeowners to socialize.