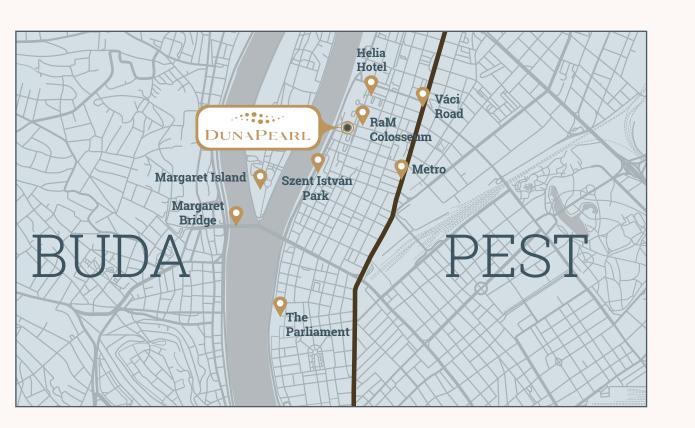

The project is located directly opposite to the Margaret Island, which captivates with its natural beauty, on the Danube River flowing between Buda and Pest. While offering you a unique getaway in the center of the city, it allows you to enjoy your smart investment.

## A TIMELESS INVESTMENT

Duna Pearl is located in Újlipótváros, at the center of the 13th District, one of the most valuable Districts of Hungary, also known as the "Manhattan of Budapest".

Thanks to its central location, it provides fast and easy access to important centers such as shopping, entertainment, culture, education and health. It is located within walking distance of the city center, metro and Váci Road, one of the most famous business areas of Budapest. All these timeless and unique details make Duna Pearl an investment center that is both lucrative and enjoyable.