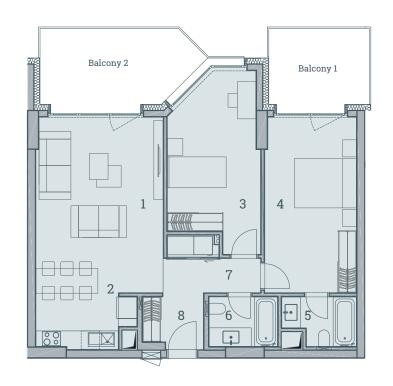

| 1 | Living Room                             | 25.82 m²             |
|---|-----------------------------------------|----------------------|
| 2 | Kitchen                                 | 6.19 m²              |
| 3 | Bedroom                                 | 12.90 m²             |
| 4 | Bedroom                                 | 16.98 m²             |
| 5 | Bathroom                                | 3.54 m²              |
| 6 | Bathroom                                | 4.02 m²              |
| 7 | Hall                                    | 5.19 m²              |
|   |                                         |                      |
| 8 | Entrance Hall                           | 3.34 m²              |
| 8 | Net Area                                | 3.34 m <sup>2</sup>  |
| 8 |                                         | 0.0                  |
| 8 | Net Area Total Sales Area               | 77.98 m²             |
| 8 | Net Area<br>Total Sales Area<br>(Gross) | 77.98 m²<br>81.39 m² |

## 3., 5., 7., 9. Floors

POLAT

| 1 Living Room                      | 25.82 m²                  |
|------------------------------------|---------------------------|
| 2 Kitchen                          | 6.19 m²                   |
| 3 Bedroom                          | 12.90 m²                  |
| 4 Bedroom                          | 16.98 m²                  |
| 5 Bathroom                         | 3.54 m²                   |
| 6 Bathroom                         | 4.02 m²                   |
| 7 Hall                             | 5.19 m²                   |
|                                    |                           |
| 8 Entrance Hall                    | 3.34 m²                   |
| 8 Entrance Hall Net Area           | 3.34 m²<br>77.98 m²       |
|                                    |                           |
| Net Area Total Sales Area          | 77.98 m² 81.39 m² 3.74 m² |
| Net Area  Total Sales Area (Gross) | 77.98 m²<br>81.39 m²      |