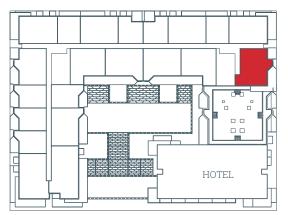

## 3., 5., 7., 9. Floors

POLAT

| 1 Living Room                      | 25.82 m²                  |
|------------------------------------|---------------------------|
| 2 Kitchen                          | 6.19 m²                   |
| 3 Bedroom                          | 12.90 m²                  |
| 4 Bedroom                          | 16.98 m²                  |
| 5 Bathroom                         | 3.54 m²                   |
| 6 Bathroom                         | 4.02 m²                   |
| 7 Hall                             | 5.19 m²                   |
|                                    |                           |
| 8 Entrance Hall                    | 3.34 m²                   |
| 8 Entrance Hall Net Area           | 3.34 m²<br>77.98 m²       |
|                                    |                           |
| Net Area Total Sales Area          | 77.98 m² 81.39 m² 3.74 m² |
| Net Area  Total Sales Area (Gross) | 77.98 m²<br>81.39 m²      |