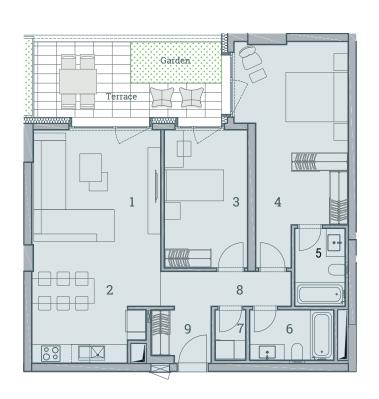

### 2., 3., 4., 5., 6., 7., 8., 9. Floors

POLAT

| : | 1 | Living Room                 | 23.74 m² |
|---|---|-----------------------------|----------|
|   | 2 | Kitchen                     | 6.30 m²  |
|   | 3 | Bedroom                     | 12.07 m² |
|   | 4 | Bedroom                     | 21.26 m² |
|   | 5 | Bathroom                    | 4.15 m²  |
|   | 6 | Bathroom                    | 4.48 m²  |
|   | 7 | Laundry                     | 1.64 m²  |
|   | 8 | Hall                        | 4.80 m²  |
|   | 9 | Entrance Hall               | 3.33 m²  |
|   |   | Net Area                    | 81.77 m² |
|   |   | Total Sales Area<br>(Gross) | 84.81 m² |
|   |   | Terrace                     | 12.54 m² |
|   |   | Garden                      | 3.93 m²  |