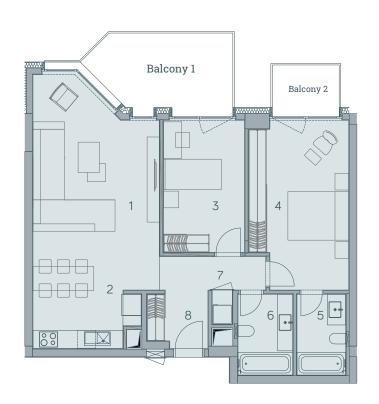

## 3., 5., 7., 9. Floors

POLAT

| 1 Living Room                      | 25.82 m²                  |
|------------------------------------|---------------------------|
| 2 Kitchen                          | 6.19 m²                   |
| 3 Bedroom                          | 12.90 m²                  |
| 4 Bedroom                          | 16.98 m²                  |
| 5 Bathroom                         | 3.54 m²                   |
| 6 Bathroom                         | 4.02 m²                   |
| 7 Hall                             | 5.19 m²                   |
|                                    |                           |
| 8 Entrance Hall                    | 3.34 m²                   |
| 8 Entrance Hall Net Area           | 3.34 m²<br>77.98 m²       |
|                                    |                           |
| Net Area Total Sales Area          | 77.98 m² 81.39 m² 3.74 m² |
| Net Area  Total Sales Area (Gross) | 77.98 m²<br>81.39 m²      |

| 1 | Living Room                             | 25.82 m²             |
|---|-----------------------------------------|----------------------|
| 2 | Kitchen                                 | 6.19 m²              |
| 3 | Bedroom                                 | 12.90 m²             |
| 4 | Bedroom                                 | 16.98 m²             |
| 5 | Bathroom                                | 3.54 m²              |
| 6 | Bathroom                                | 4.02 m²              |
| 7 | Hall                                    | 5.19 m²              |
|   |                                         |                      |
| 8 | Entrance Hall                           | 3.34 m²              |
| 8 | Net Area                                | 3.34 m <sup>2</sup>  |
| 8 |                                         | 0.0                  |
| 8 | Net Area Total Sales Area               | 77.98 m²             |
| 8 | Net Area<br>Total Sales Area<br>(Gross) | 77.98 m²<br>81.39 m² |