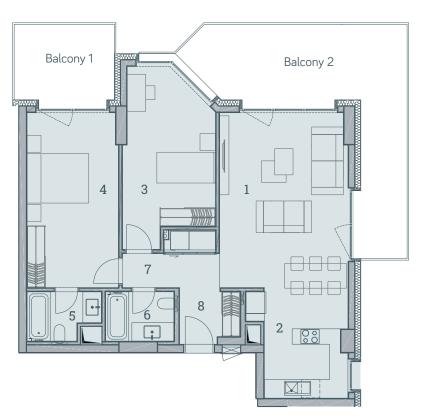

# 2., 4., 6., 8. Floors

POLAT

| 1 | Living Room      | 25.59 m² |
|---|------------------|----------|
| 2 | Kitchen          | 6.14 m²  |
| 3 | Bedroom          | 13.03 m² |
| 4 | Bedroom          | 16.87 m² |
| 5 | Bathroom         | 3.54 m²  |
| 6 | Bathroom         | 4.02 m²  |
| 7 | Hall             | 5.19 m²  |
| 8 | Entrance Hall    | 3.34 m²  |
|   | Net Area         | 77.72 m² |
|   | Total Sales Area | 81.91 m² |
|   | (Gross)          | 01.51111 |
|   |                  | 11.33 m² |
|   | (Gross)          |          |

HOTEL

POLAT

| 1 Living Room               | 25.59 m² |
|-----------------------------|----------|
| 2 Kitchen                   | 6.14 m²  |
| 3 Bedroom                   | 13.03 m² |
| 4 Bedroom                   | 16.87 m² |
| 5 Bathroom                  | 3.54 m²  |
| 6 Bathroom                  | 4.02 m²  |
| 7 Hall                      | 5.19 m²  |
| 8 Entrance Hall             | 3.34 m²  |
| Net Area                    | 77.72 m² |
| Total Sales Area<br>(Gross) | 81.91 m² |
| Balcony 1                   | 11.62 m² |
| Balcony 2                   | 3.06 m²  |