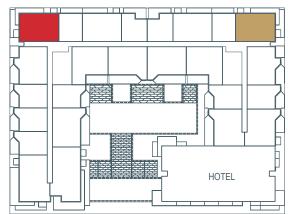

## 3., 5., 7., 9. Floors

POLAT

| 1 Living Room                      | 25.82 m²                  |
|------------------------------------|---------------------------|
| 2 Kitchen                          | 6.19 m²                   |
| 3 Bedroom                          | 12.90 m²                  |
| 4 Bedroom                          | 16.98 m²                  |
| 5 Bathroom                         | 3.54 m²                   |
| 6 Bathroom                         | 4.02 m²                   |
| 7 Hall                             | 5.19 m²                   |
|                                    |                           |
| 8 Entrance Hall                    | 3.34 m²                   |
| 8 Entrance Hall Net Area           | 3.34 m²<br>77.98 m²       |
|                                    |                           |
| Net Area Total Sales Area          | 77.98 m² 81.39 m² 3.74 m² |
| Net Area  Total Sales Area (Gross) | 77.98 m²<br>81.39 m²      |