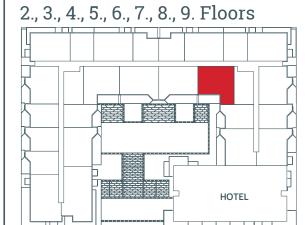

## 3., 5., 7., 9. Floors

POLAT

| 1 Living Room                      | 25.82 m²                  |
|------------------------------------|---------------------------|
| 2 Kitchen                          | 6.19 m²                   |
| 3 Bedroom                          | 12.90 m²                  |
| 4 Bedroom                          | 16.98 m²                  |
| 5 Bathroom                         | 3.54 m²                   |
| 6 Bathroom                         | 4.02 m²                   |
| 7 Hall                             | 5.19 m²                   |
|                                    |                           |
| 8 Entrance Hall                    | 3.34 m²                   |
| 8 Entrance Hall Net Area           | 3.34 m²<br>77.98 m²       |
|                                    |                           |
| Net Area Total Sales Area          | 77.98 m² 81.39 m² 3.74 m² |
| Net Area  Total Sales Area (Gross) | 77.98 m²<br>81.39 m²      |