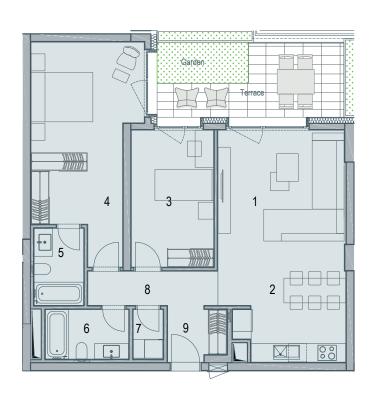

|   | 1 Living Room               | 26.83 m² |
|---|-----------------------------|----------|
|   | 2 Kitchen                   | 6.42 m²  |
|   | 3 Bedroom                   | 11.84 m² |
|   | 4 Bedroom                   | 17.37 m² |
|   | 5 Bathroom                  | 4.43 m²  |
|   | 6 Bathroom                  | 4.97 m²  |
|   | 7 Hall                      | 4.78 m²  |
|   | 8 Entrance Hall             | 3.69 m²  |
| - | Net Area                    | 80.33 m² |
|   | Total Sales Area<br>(Gross) | 83.89 m² |
|   | Terrace                     | 20.20 m² |
|   | Garden                      | 16.75 m² |
|   |                             |          |