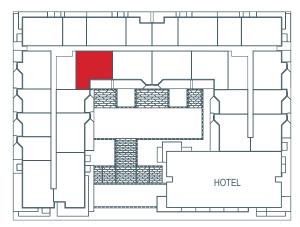

## 3., 5., 7., 9. Floors

POLAT

| 1 Living Room                      | 25.82 m²                  |
|------------------------------------|---------------------------|
| 2 Kitchen                          | 6.19 m²                   |
| 3 Bedroom                          | 12.90 m²                  |
| 4 Bedroom                          | 16.98 m²                  |
| 5 Bathroom                         | 3.54 m²                   |
| 6 Bathroom                         | 4.02 m²                   |
| 7 Hall                             | 5.19 m²                   |
|                                    |                           |
| 8 Entrance Hall                    | 3.34 m²                   |
| 8 Entrance Hall Net Area           | 3.34 m²<br>77.98 m²       |
|                                    |                           |
| Net Area Total Sales Area          | 77.98 m² 81.39 m² 3.74 m² |
| Net Area  Total Sales Area (Gross) | 77.98 m²<br>81.39 m²      |