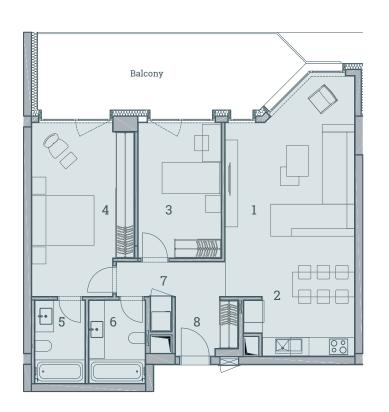

HOTEL

POLAT

| 1 Living Room               | 25.59 m² |
|-----------------------------|----------|
| 2 Kitchen                   | 6.14 m²  |
| 3 Bedroom                   | 13.03 m² |
| 4 Bedroom                   | 16.87 m² |
| 5 Bathroom                  | 3.54 m²  |
| 6 Bathroom                  | 4.02 m²  |
| 7 Hall                      | 5.19 m²  |
| 8 Entrance Hall             | 3.34 m²  |
| Net Area                    | 77.72 m² |
| Total Sales Area<br>(Gross) | 81.91 m² |
| Balcony 1                   | 11.62 m² |
| Balcony 2                   | 3.06 m²  |