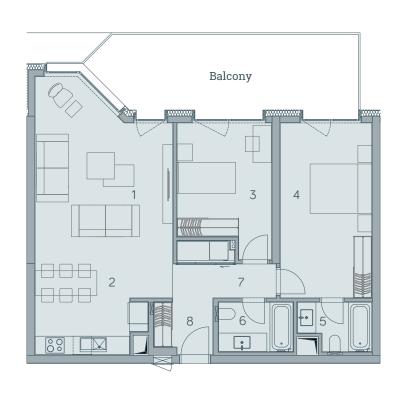

| 1 | Living Room                             | 25.82 m²             |
|---|-----------------------------------------|----------------------|
| 2 | Kitchen                                 | 6.19 m²              |
| 3 | Bedroom                                 | 12.90 m²             |
| 4 | Bedroom                                 | 16.98 m²             |
| 5 | Bathroom                                | 3.54 m²              |
| 6 | Bathroom                                | 4.02 m²              |
| 7 | Hall                                    | 5.19 m²              |
|   |                                         |                      |
| 8 | Entrance Hall                           | 3.34 m²              |
| 8 | Net Area                                | 3.34 m <sup>2</sup>  |
| 8 |                                         | 0.0                  |
| 8 | Net Area Total Sales Area               | 77.98 m²             |
| 8 | Net Area<br>Total Sales Area<br>(Gross) | 77.98 m²<br>81.39 m² |