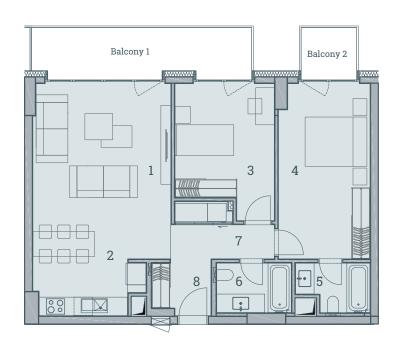

| 1 | Living Room                             | 25.82 m²             |
|---|-----------------------------------------|----------------------|
| 2 | Kitchen                                 | 6.19 m²              |
| 3 | Bedroom                                 | 12.90 m²             |
| 4 | Bedroom                                 | 16.98 m²             |
| 5 | Bathroom                                | 3.54 m²              |
| 6 | Bathroom                                | 4.02 m²              |
| 7 | Hall                                    | 5.19 m²              |
|   |                                         |                      |
| 8 | Entrance Hall                           | 3.34 m²              |
| 8 | Net Area                                | 3.34 m <sup>2</sup>  |
| 8 |                                         | 0.0                  |
| 8 | Net Area Total Sales Area               | 77.98 m²             |
| 8 | Net Area<br>Total Sales Area<br>(Gross) | 77.98 m²<br>81.39 m² |

## 3., 5., 7., 9. Floors

POLAT

| 1 Living Room                      | 25.82 m²                  |
|------------------------------------|---------------------------|
| 2 Kitchen                          | 6.19 m²                   |
| 3 Bedroom                          | 12.90 m²                  |
| 4 Bedroom                          | 16.98 m²                  |
| 5 Bathroom                         | 3.54 m²                   |
| 6 Bathroom                         | 4.02 m²                   |
| 7 Hall                             | 5.19 m²                   |
|                                    |                           |
| 8 Entrance Hall                    | 3.34 m²                   |
| 8 Entrance Hall Net Area           | 3.34 m²<br>77.98 m²       |
|                                    |                           |
| Net Area Total Sales Area          | 77.98 m² 81.39 m² 3.74 m² |
| Net Area  Total Sales Area (Gross) | 77.98 m²<br>81.39 m²      |