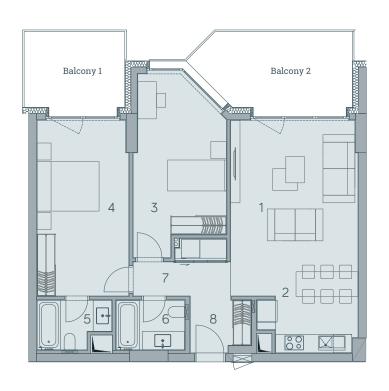

# 2., 4., 6., 8. Floors

POLAT

| 1 | Living Room      | 25.59 m² |
|---|------------------|----------|
| 2 | Kitchen          | 6.14 m²  |
| 3 | Bedroom          | 13.03 m² |
| 4 | Bedroom          | 16.87 m² |
| 5 | Bathroom         | 3.54 m²  |
| 6 | Bathroom         | 4.02 m²  |
| 7 | Hall             | 5.19 m²  |
| 8 | Entrance Hall    | 3.34 m²  |
|   | Net Area         | 77.72 m² |
|   | Total Sales Area | 81.91 m² |
|   | (Gross)          | 01.51111 |
|   |                  | 11.33 m² |
|   | (Gross)          |          |

HOTEL

POLAT

| 1 Living Room               | 25.59 m² |
|-----------------------------|----------|
| 2 Kitchen                   | 6.14 m²  |
| 3 Bedroom                   | 13.03 m² |
| 4 Bedroom                   | 16.87 m² |
| 5 Bathroom                  | 3.54 m²  |
| 6 Bathroom                  | 4.02 m²  |
| 7 Hall                      | 5.19 m²  |
| 8 Entrance Hall             | 3.34 m²  |
| Net Area                    | 77.72 m² |
| Total Sales Area<br>(Gross) | 81.91 m² |
| Balcony 1                   | 11.62 m² |
| Balcony 2                   | 3.06 m²  |