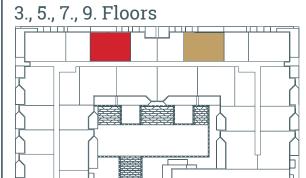

## 3., 5., 7., 9. Floors

POLAT

| 1 Living Room                      | 25.82 m²                  |
|------------------------------------|---------------------------|
| 2 Kitchen                          | 6.19 m²                   |
| 3 Bedroom                          | 12.90 m²                  |
| 4 Bedroom                          | 16.98 m²                  |
| 5 Bathroom                         | 3.54 m²                   |
| 6 Bathroom                         | 4.02 m²                   |
| 7 Hall                             | 5.19 m²                   |
|                                    |                           |
| 8 Entrance Hall                    | 3.34 m²                   |
| 8 Entrance Hall Net Area           | 3.34 m²<br>77.98 m²       |
|                                    |                           |
| Net Area Total Sales Area          | 77.98 m² 81.39 m² 3.74 m² |
| Net Area  Total Sales Area (Gross) | 77.98 m²<br>81.39 m²      |