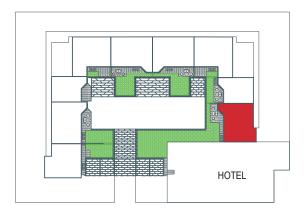

HOTEL

POLAT

| 1 Living Room               | 25.59 m² |
|-----------------------------|----------|
| 2 Kitchen                   | 6.14 m²  |
| 3 Bedroom                   | 13.03 m² |
| 4 Bedroom                   | 16.87 m² |
| 5 Bathroom                  | 3.54 m²  |
| 6 Bathroom                  | 4.02 m²  |
| 7 Hall                      | 5.19 m²  |
| 8 Entrance Hall             | 3.34 m²  |
| Net Area                    | 77.72 m² |
| Total Sales Area<br>(Gross) | 81.91 m² |
| Balcony 1                   | 11.62 m² |
| Balcony 2                   | 3.06 m²  |