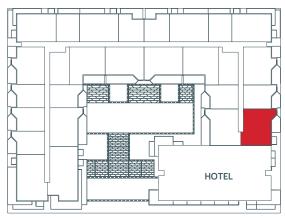

HOTEL

POLAT

| 1 Living Room               | 25.59 m² |
|-----------------------------|----------|
| 2 Kitchen                   | 6.14 m²  |
| 3 Bedroom                   | 13.03 m² |
| 4 Bedroom                   | 16.87 m² |
| 5 Bathroom                  | 3.54 m²  |
| 6 Bathroom                  | 4.02 m²  |
| 7 Hall                      | 5.19 m²  |
| 8 Entrance Hall             | 3.34 m²  |
| Net Area                    | 77.72 m² |
| Total Sales Area<br>(Gross) | 81.91 m² |
| Balcony 1                   | 11.62 m² |
| Balcony 2                   | 3.06 m²  |