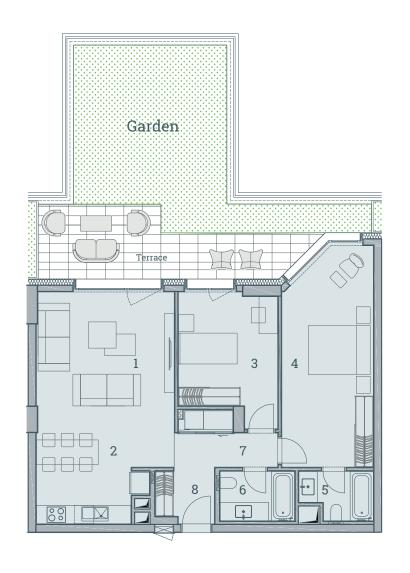

|   | 1 Living Room               | 26.83 m² |
|---|-----------------------------|----------|
|   | 2 Kitchen                   | 6.42 m²  |
|   | 3 Bedroom                   | 11.84 m² |
|   | 4 Bedroom                   | 17.37 m² |
|   | 5 Bathroom                  | 4.43 m²  |
|   | 6 Bathroom                  | 4.97 m²  |
|   | 7 Hall                      | 4.78 m²  |
|   | 8 Entrance Hall             | 3.69 m²  |
| - | Net Area                    | 80.33 m² |
|   | Total Sales Area<br>(Gross) | 83.89 m² |
|   | Terrace                     | 20.20 m² |
|   | Garden                      | 16.75 m² |
|   |                             |          |