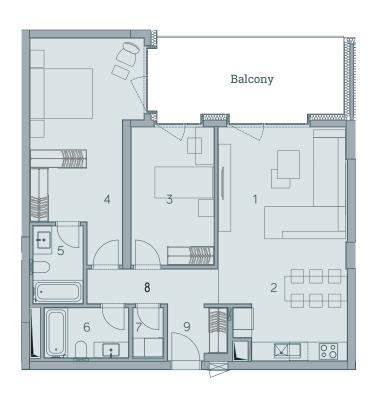

POLAT

| 1 | Living Room                 | 25.60 m² |
|---|-----------------------------|----------|
| 2 | Kitchen                     | 6.18 m²  |
| 3 | Bedroom                     | 12.74 m² |
| 4 | Bedroom                     | 20.37 m² |
| 5 | Bathroom                    | 3.54 m²  |
| 6 | Bathroom                    | 4.02 m²  |
| 7 | Hall                        | 5.11 m²  |
| 8 | Entrance Hall               | 3.34 m²  |
|   | Net Area                    | 80.90 m² |
|   | Total Sales Area<br>(Gross) | 85.21 m² |
|   | Balcony                     | 22.36 m² |
|   |                             |          |