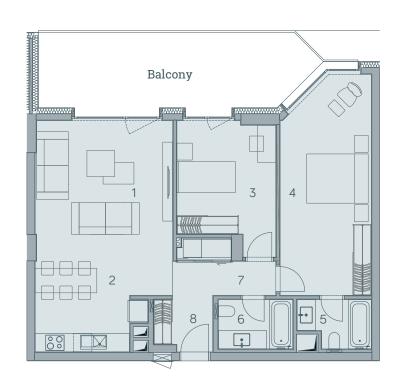

|   | 1 Living Room               | 26.83 m² |
|---|-----------------------------|----------|
|   | 2 Kitchen                   | 6.42 m²  |
|   | 3 Bedroom                   | 11.84 m² |
|   | 4 Bedroom                   | 17.37 m² |
|   | 5 Bathroom                  | 4.43 m²  |
|   | 6 Bathroom                  | 4.97 m²  |
|   | 7 Hall                      | 4.78 m²  |
|   | 8 Entrance Hall             | 3.69 m²  |
| - | Net Area                    | 80.33 m² |
|   | Total Sales Area<br>(Gross) | 83.89 m² |
|   | Terrace                     | 20.20 m² |
|   | Garden                      | 16.75 m² |
|   |                             |          |