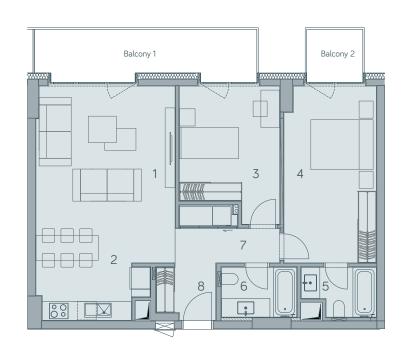

## 3., 5., 7., 9. Floors

POLAT

| 1 Living Room                      | 25.82 m²                  |
|------------------------------------|---------------------------|
| 2 Kitchen                          | 6.19 m²                   |
| 3 Bedroom                          | 12.90 m²                  |
| 4 Bedroom                          | 16.98 m²                  |
| 5 Bathroom                         | 3.54 m²                   |
| 6 Bathroom                         | 4.02 m²                   |
| 7 Hall                             | 5.19 m²                   |
|                                    |                           |
| 8 Entrance Hall                    | 3.34 m²                   |
| 8 Entrance Hall Net Area           | 3.34 m²<br>77.98 m²       |
|                                    |                           |
| Net Area Total Sales Area          | 77.98 m² 81.39 m² 3.74 m² |
| Net Area  Total Sales Area (Gross) | 77.98 m²<br>81.39 m²      |