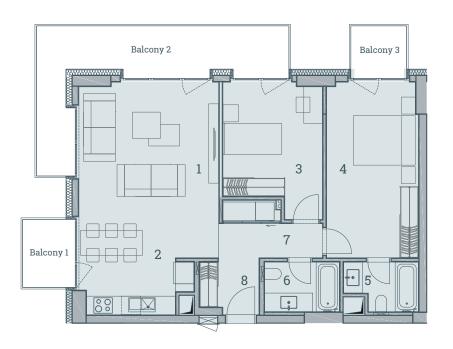

# 2., 4., 6., 8. Floors

POLAT

| 1 | Living Room      | 25.59 m² |
|---|------------------|----------|
| 2 | Kitchen          | 6.14 m²  |
| 3 | Bedroom          | 13.03 m² |
| 4 | Bedroom          | 16.87 m² |
| 5 | Bathroom         | 3.54 m²  |
| 6 | Bathroom         | 4.02 m²  |
| 7 | Hall             | 5.19 m²  |
| 8 | Entrance Hall    | 3.34 m²  |
|   | Net Area         | 77.72 m² |
|   | Total Sales Area | 81.91 m² |
|   | (Gross)          | 01.51111 |
|   |                  | 11.33 m² |
|   | (Gross)          |          |

HOTEL

POLAT

| 1 Living Room               | 25.59 m² |
|-----------------------------|----------|
| 2 Kitchen                   | 6.14 m²  |
| 3 Bedroom                   | 13.03 m² |
| 4 Bedroom                   | 16.87 m² |
| 5 Bathroom                  | 3.54 m²  |
| 6 Bathroom                  | 4.02 m²  |
| 7 Hall                      | 5.19 m²  |
| 8 Entrance Hall             | 3.34 m²  |
| Net Area                    | 77.72 m² |
| Total Sales Area<br>(Gross) | 81.91 m² |
| Balcony 1                   | 11.62 m² |
| Balcony 2                   | 3.06 m²  |