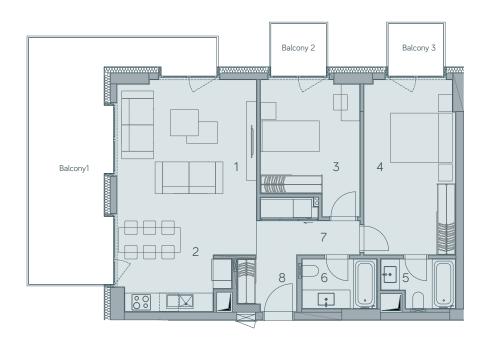

| 1 | Living Room                             | 25.82 m²             |
|---|-----------------------------------------|----------------------|
| 2 | Kitchen                                 | 6.19 m²              |
| 3 | Bedroom                                 | 12.90 m²             |
| 4 | Bedroom                                 | 16.98 m²             |
| 5 | Bathroom                                | 3.54 m²              |
| 6 | Bathroom                                | 4.02 m²              |
| 7 | Hall                                    | 5.19 m²              |
|   |                                         |                      |
| 8 | Entrance Hall                           | 3.34 m²              |
| 8 | Net Area                                | 3.34 m <sup>2</sup>  |
| 8 |                                         | 0.0                  |
| 8 | Net Area Total Sales Area               | 77.98 m²             |
| 8 | Net Area<br>Total Sales Area<br>(Gross) | 77.98 m²<br>81.39 m² |

## 3., 5., 7., 9. Floors

POLAT

| 1 Living Room                      | 25.82 m²                  |
|------------------------------------|---------------------------|
| 2 Kitchen                          | 6.19 m²                   |
| 3 Bedroom                          | 12.90 m²                  |
| 4 Bedroom                          | 16.98 m²                  |
| 5 Bathroom                         | 3.54 m²                   |
| 6 Bathroom                         | 4.02 m²                   |
| 7 Hall                             | 5.19 m²                   |
|                                    |                           |
| 8 Entrance Hall                    | 3.34 m²                   |
| 8 Entrance Hall Net Area           | 3.34 m²<br>77.98 m²       |
|                                    |                           |
| Net Area Total Sales Area          | 77.98 m² 81.39 m² 3.74 m² |
| Net Area  Total Sales Area (Gross) | 77.98 m²<br>81.39 m²      |