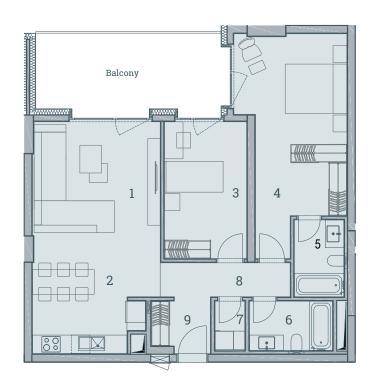

| 1 | Living Room                             | 25.82 m²             |
|---|-----------------------------------------|----------------------|
| 2 | Kitchen                                 | 6.19 m²              |
| 3 | Bedroom                                 | 12.90 m²             |
| 4 | Bedroom                                 | 16.98 m²             |
| 5 | Bathroom                                | 3.54 m²              |
| 6 | Bathroom                                | 4.02 m²              |
| 7 | Hall                                    | 5.19 m²              |
|   |                                         |                      |
| 8 | Entrance Hall                           | 3.34 m²              |
| 8 | Net Area                                | 3.34 m <sup>2</sup>  |
| 8 |                                         | 0.0                  |
| 8 | Net Area Total Sales Area               | 77.98 m²             |
| 8 | Net Area<br>Total Sales Area<br>(Gross) | 77.98 m²<br>81.39 m² |