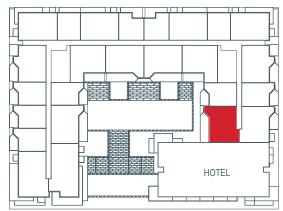

HOTEL

POLAT

| 1 Living Room               | 25.59 m² |
|-----------------------------|----------|
| 2 Kitchen                   | 6.14 m²  |
| 3 Bedroom                   | 13.03 m² |
| 4 Bedroom                   | 16.87 m² |
| 5 Bathroom                  | 3.54 m²  |
| 6 Bathroom                  | 4.02 m²  |
| 7 Hall                      | 5.19 m²  |
| 8 Entrance Hall             | 3.34 m²  |
| Net Area                    | 77.72 m² |
| Total Sales Area<br>(Gross) | 81.91 m² |
| Balcony 1                   | 11.62 m² |
| Balcony 2                   | 3.06 m²  |