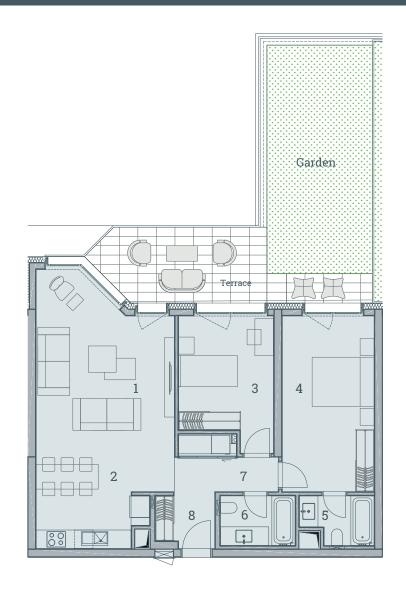

|   | 1 Living Room               | 26.83 m² |
|---|-----------------------------|----------|
|   | 2 Kitchen                   | 6.42 m²  |
|   | 3 Bedroom                   | 11.84 m² |
|   | 4 Bedroom                   | 17.37 m² |
|   | 5 Bathroom                  | 4.43 m²  |
|   | 6 Bathroom                  | 4.97 m²  |
|   | 7 Hall                      | 4.78 m²  |
|   | 8 Entrance Hall             | 3.69 m²  |
| - | Net Area                    | 80.33 m² |
|   | Total Sales Area<br>(Gross) | 83.89 m² |
|   | Terrace                     | 20.20 m² |
|   | Garden                      | 16.75 m² |
|   |                             |          |