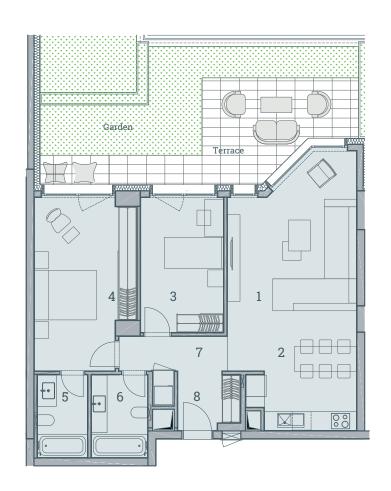

|   | 1 Living Room               | 26.83 m² |
|---|-----------------------------|----------|
|   | 2 Kitchen                   | 6.42 m²  |
|   | 3 Bedroom                   | 11.84 m² |
|   | 4 Bedroom                   | 17.37 m² |
|   | 5 Bathroom                  | 4.43 m²  |
|   | 6 Bathroom                  | 4.97 m²  |
|   | 7 Hall                      | 4.78 m²  |
|   | 8 Entrance Hall             | 3.69 m²  |
| - | Net Area                    | 80.33 m² |
|   | Total Sales Area<br>(Gross) | 83.89 m² |
|   | Terrace                     | 20.20 m² |
|   | Garden                      | 16.75 m² |
|   |                             |          |