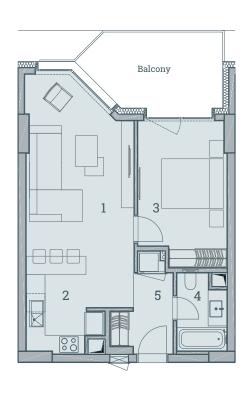

2., 3., 4., 5., 6., 7., 8., 9. Floors

POLAT

| 1 Living Room               | 18.47 m²            |
|-----------------------------|---------------------|
| 2 Kitchen                   | 5.32 m²             |
| 3 Bedroom                   | 12.85 m²            |
| 4 Bathroom                  | 3.68 m²             |
| 5 Entrance Hall             | 4.97 m²             |
| Net Area                    | 45.29 m²            |
| Net Alea                    | 45.29 m             |
| Total Sales Area<br>(Gross) | 45.29 m<br>47.90 m² |
| Total Sales Area            |                     |
| Total Sales Area<br>(Gross) | 47.90 m²            |

# 3., 5., 7., 9. Floors

This document and the information contained herein is for information purposes only. The developer shall not be liable for any deviation from this document. The furniture and the equipment displayed on the floor plan are illustrations based on the technical descriptions.