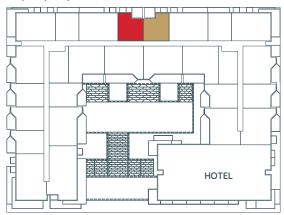

ea                    | 49.33 m² |
| Total Sales Area<br>(Gross) | 52.32 m² |
| Balcony                     | 10.88 m² |



2., 3., 4., 5., 6., 7., 8., 9. Floors





POLAT





| 1 Living Room               | 18.47 m²            |
|-----------------------------|---------------------|
| 2 Kitchen                   | 5.32 m²             |
| 3 Bedroom                   | 12.85 m²            |
| 4 Bathroom                  | 3.68 m²             |
| 5 Entrance Hall             | 4.97 m²             |
| Net Area                    | 45.29 m²            |
| Net Alea                    | 45.29 m             |
| Total Sales Area<br>(Gross) | 45.29 m<br>47.90 m² |
| Total Sales Area            |                     |
| Total Sales Area<br>(Gross) | 47.90 m²            |



# 3., 5., 7., 9. Floors





This document and the information contained herein is for information purposes only. The developer shall not be liable for any deviation from this document. The furniture and the equipment displayed on the floor plan are illustrations based on the technical descriptions.





| 1 Living Room               | 18.47 m² |
|-----------------------------|----------|
| 2 Kitchen                   | 5.32 m²  |
| 3 Bedroom                   | 12.85 m² |
| 4 Bathroom                  | 3.68 m²  |
| <br>5 Entrance Hall         | 4.97 m²  |
| Net Area                    | 45.29 m² |
| Total Sales Area<br>(Gross) | 47.90 m² |
| Balcony                     | 15.13 m² |



# 2., 4., 6., 8. Floors





This document and the information contained herein is for information purposes only. The developer s