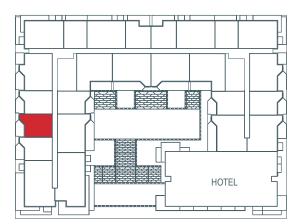

| 5.43 m²  |
| 3 | Bedroom                     | 13.05 m² |
| 4 | Bathroom                    | 4.00 m²  |
| 5 | Entrance Hall               | 4.82 m²  |
|   | Net Area                    | 49.54 m² |
|   | Total Sales Area<br>(Gross) | 52.55 m² |
|   | Balcony                     | 10.91 m² |



2., 3., 4., 5., 6., 7., 8., 9. Floors





POLAT





| 1 Living Room               | 22.24 m² |
|-----------------------------|----------|
| 2 Kitchen                   | 5.43 m²  |
| 3 Bedroom                   | 13.00 m² |
| 4 Bathroom                  | 3.84 m²  |
| 5 Entrance Hall             | 4.82 m²  |
| Net Area                    | 49.33 m² |
| Total Sales Area<br>(Gross) | 52.32 m² |
| Balcony                     | 10.88 m² |



2., 3., 4., 5., 6., 7., 8., 9. Floors





POLAT





| 1 Living Room               | 18.47 m²            |
|-----------------------------|---------------------|
| 2 Kitchen                   | 5.32 m²             |
| 3 Bedroom                   | 12.85 m²            |
| 4 Bathroom                  | 3.68 m²             |
| 5 Entrance Hall             | 4.97 m²             |
| Net Area                    | 45.29 m²            |
| Net Alea                    | 45.29 m             |
| Total Sales Area<br>(Gross) | 45.29 m<br>47.90 m² |
| Total Sales Area            |                     |
| Total Sales Area<br>(Gross) | 47.90 m²            |



# 3., 5., 7., 9. Floors





This document and the information contained herein is for information purposes only. The developer shall not be liable for any deviation from this document. Th