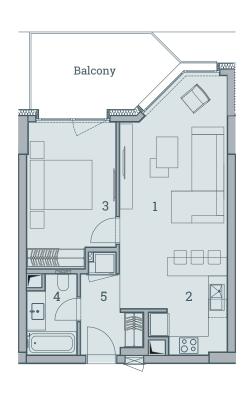

# 2., 3., 4., 5. Floors

POLAT

|   | Balcony                     | 10.75 m² |
|---|-----------------------------|----------|
|   | Total Sales Area<br>(Gross) | 53.37 m² |
|   | Net Area                    | 49.32 m² |
| _ | 5 Entrance Hall             | 4.82 m²  |
|   | 4 Bathroom                  | 3.84 m²  |
|   | 3 Bedroom                   | 13.00 m² |
|   | 2 Kitchen                   | 5.40 m²  |
|   | 1 Living Room               | 22.26 m² |

# 2., 3., 4., 5. Floors

POLAT

| 1 Living Room                      | 22.32 m²             |
|------------------------------------|----------------------|
| 2 Kitchen                          | 5.49 m²              |
| 3 Bedroom                          | 12.91 m²             |
| 4 Bathroom                         | 4.00 m²              |
| 5 Entrance Hall                    | 4.82 m²              |
|                                    |                      |
| Net Area                           | 49.54 m²             |
| Net Area  Total Sales Area (Gross) | 49.54 m²<br>51.65 m² |