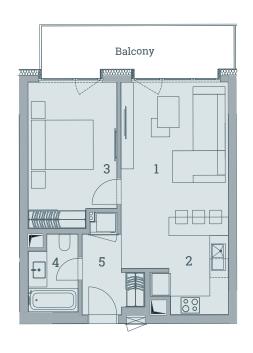

| 1 | Living Room                 | 19.08 m² |
|---|-----------------------------|----------|
| 2 | Kitchen                     | 5.49 m²  |
| 3 | Bedroom                     | 13.15 m² |
| 4 | Bathroom                    | 3.84 m²  |
| 5 | Entrance Hall               | 4.82 m²  |
|   | Net Area                    | 46.38 m² |
|   |                             |          |
|   | Total Sales Area<br>(Gross) | 49.23 m² |