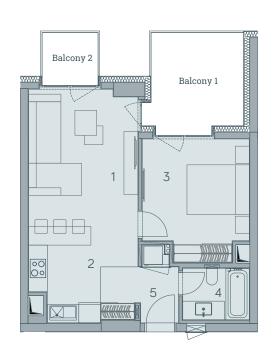

| 1 | Living Room                 | 19.08 m² |
|---|-----------------------------|----------|
| 2 | Kitchen                     | 5.49 m²  |
| 3 | Bedroom                     | 13.15 m² |
| 4 | Bathroom                    | 3.84 m²  |
| 5 | Entrance Hall               | 4.82 m²  |
|   | Net Area                    | 46.38 m² |
|   |                             |          |
|   | Total Sales Area<br>(Gross) | 49.23 m² |