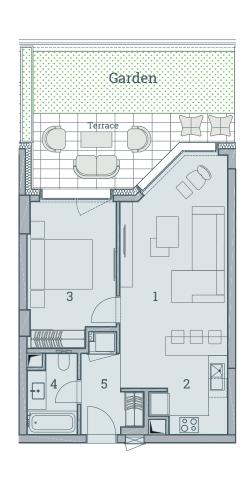

| 1 | Living Room                 | 24.84 m²             |
|---|-----------------------------|----------------------|
| 2 | Kitchen                     | 10.01 m²             |
| 3 | Bedroom                     | 17.30 m²             |
| 4 | Bathroom                    | 3.98 m²              |
| 5 | Bathroom                    | 3.86 m²              |
| 6 | Hall                        | 3.97 m²              |
| 7 | Entrance Hall               | 6.10 m²              |
|   | Net Area                    | 70.06 m <sup>2</sup> |
|   | Total Sales Area<br>(Gross) | 72.29 m²             |
|   | Terrace                     | 11.61 m²             |
|   | Garden                      | 23.80 m²             |