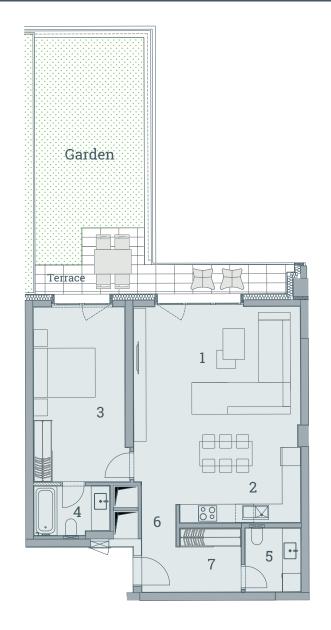

| 1 | Living Room                 | 24.84 m²             |
|---|-----------------------------|----------------------|
| 2 | Kitchen                     | 10.01 m²             |
| 3 | Bedroom                     | 17.30 m²             |
| 4 | Bathroom                    | 3.98 m²              |
| 5 | Bathroom                    | 3.86 m²              |
| 6 | Hall                        | 3.97 m²              |
| 7 | Entrance Hall               | 6.10 m²              |
|   | Net Area                    | 70.06 m <sup>2</sup> |
|   | Total Sales Area<br>(Gross) | 72.29 m²             |
|   | Terrace                     | 11.61 m²             |
|   | Garden                      | 23.80 m²             |