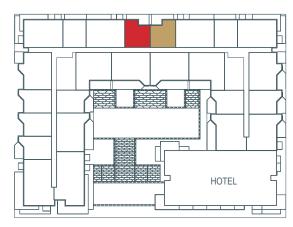

|
| Total Sales Area<br>(Gross) | 47.90 m²            |



# 3., 5., 7., 9. Floors





This document and the information contained herein is for information purposes only. The developer shall not be liable for any deviation from this document. The furniture and the equipment displayed on the floor plan are illustrations based on the technical descriptions.





| 1 Living Room               | 18.47 m² |
|-----------------------------|----------|
| 2 Kitchen                   | 5.32 m²  |
| 3 Bedroom                   | 12.85 m² |
| 4 Bathroom                  | 3.68 m²  |
| <br>5 Entrance Hall         | 4.97 m²  |
| Net Area                    | 45.29 m² |
| Total Sales Area<br>(Gross) | 47.90 m² |
| Balcony                     | 15.13 m² |



# 2., 4., 6., 8. Floors





This document and the information contained herein is for information purposes only. The developer shall not be liable for any deviation from this document. The furniture and the equipment displayed on the floor plan are illustrations based on the technical descriptions.





| 1 | Living Room                 | 24.84 m²             |
|---|-----------------------------|----------------------|
| 2 | Kitchen                     | 10.01 m²             |
| 3 | Bedroom                     | 17.30 m²             |
| 4 | Bathroom                    | 3.98 m²              |
| 5 | Bathroom                    | 3.86 m²              |
| 6 | Hall                        | 3.97 m²              |
| 7 | Entrance Hall               | 6.10 m²              |
|   | Net Area                    | 70.06 m <su