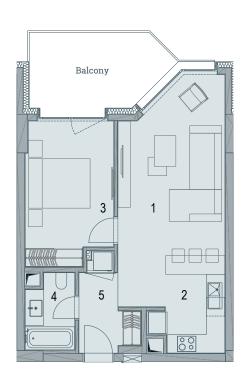

2., 3., 4., 5., 6., 7., 8., 9. Floors

POLAT

| 1 | Living Room                 | 22.24 m² |
|---|-----------------------------|----------|
| 2 | Kitchen                     | 5.49 m²  |
| 3 | Bedroom                     | 13.05 m² |
| 4 | Bathroom                    | 3.84 m²  |
| 5 | Entrance Hall               | 4.82 m²  |
|   | Net Area                    | 49.44 m² |
|   | Total Sales Area<br>(Gross) | 52.38 m² |
|   | Balcony                     | 10.88 m² |