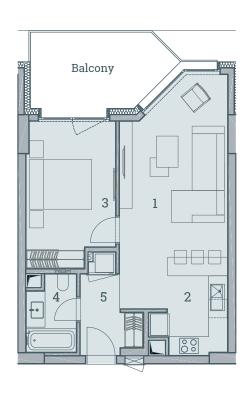

# 2., 3., 4., 5. Floors

POLAT

|   | Balcony                     | 10.75 m² |
|---|-----------------------------|----------|
|   | Total Sales Area<br>(Gross) | 53.37 m² |
|   | Net Area                    | 49.32 m² |
| _ | 5 Entrance Hall             | 4.82 m²  |
|   | 4 Bathroom                  | 3.84 m²  |
|   | 3 Bedroom                   | 13.00 m² |
|   | 2 Kitchen                   | 5.40 m²  |
|   | 1 Living Room               | 22.26 m² |

# 2., 3., 4., 5. Floors

POLAT

| 1 Living Room                      | 22.32 m²             |
|------------------------------------|----------------------|
| 2 Kitchen                          | 5.49 m²              |
| 3 Bedroom                          | 12.91 m²             |
| 4 Bathroom                         | 4.00 m²              |
| 5 Entrance Hall                    | 4.82 m²              |
|                                    |                      |
| Net Area                           | 49.54 m²             |
| Net Area  Total Sales Area (Gross) | 49.54 m²<br>51.65 m² |