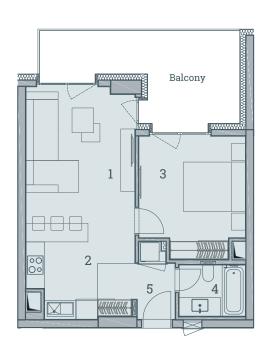

| 1 | Living Room                 | 19.08 m² |
|---|-----------------------------|----------|
| 2 | Kitchen                     | 5.49 m²  |
| 3 | Bedroom                     | 13.15 m² |
| 4 | Bathroom                    | 3.84 m²  |
| 5 | Entrance Hall               | 4.82 m²  |
|   | Net Area                    | 46.38 m² |
|   |                             |          |
|   | Total Sales Area<br>(Gross) | 49.23 m² |